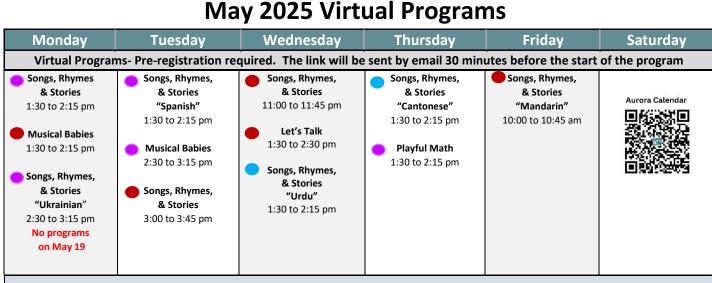

# May 2025 Calendar

## All locations are closed on May 17 & 19, 2025

All Aurora's main centre and mobile programs are on the Children's Services Portal in Red

| Monday                                                                       | Tuesday                                                                  | Wednesday                                                                                                    | Thursday                                                    | Friday                                                                                  | Saturday                                                                     |
|------------------------------------------------------------------------------|--------------------------------------------------------------------------|--------------------------------------------------------------------------------------------------------------|-------------------------------------------------------------|-----------------------------------------------------------------------------------------|------------------------------------------------------------------------------|
|                                                                              |                                                                          | Centre 40 Engelhard                                                                                          |                                                             | -                                                                                       |                                                                              |
|                                                                              |                                                                          | Morning P                                                                                                    | Programs                                                    |                                                                                         |                                                                              |
| Family Stay<br>& Play<br>(0 to 6 years)<br>9:00 to 11:00 am<br>Closed May 19 | Family Stay<br>& Play<br>(0 to 6 years)<br>9:00 to 11:00 am              | Toddler Time<br>(10 to 30 months)<br>9:00 to 11:00 am<br>May 7 & 14 only                                     | Family Stay<br>& Play<br>(0 to 6 years)<br>9:00 to 11:00 am | Family Stay<br>& Play<br>(0 to 6 years)<br>9:00 to 11:00 am<br>Librarian visit<br>May 9 | Family Stay<br>& Play<br>(0 to 6 years)<br>9:00 to 11:00 am<br>Closed May 17 |
|                                                                              |                                                                          | Journey To<br>Kindergarten<br>(3 to 4 years)<br>9:00 to 11:00 am<br>Starting May 21<br>Registration Required |                                                             |                                                                                         |                                                                              |
|                                                                              |                                                                          | Afternoon                                                                                                    | Programs                                                    |                                                                                         |                                                                              |
| <b>Toddler Time</b><br>(10 to 30 months)<br>1:30 to 3:00 pm<br>Closed May 19 | <b>Musical Babies</b><br>(0 to 12 months)<br>1:30 to 3:00 pm             | Baby & Me<br>(0 to 12 months)<br>1:30 to 3:00 pm                                                             | Family Stay<br>& Play<br>(0 to 6 years)<br>1:30 to 3:00 pm  |                                                                                         |                                                                              |
|                                                                              |                                                                          | Evening F                                                                                                    | Program                                                     |                                                                                         |                                                                              |
|                                                                              | Family Stay<br>& Play<br>"Mandarin"<br>(0 to 6 years)<br>5:30 to 7:30 pm |                                                                                                              |                                                             |                                                                                         | Aurora Calendar                                                              |